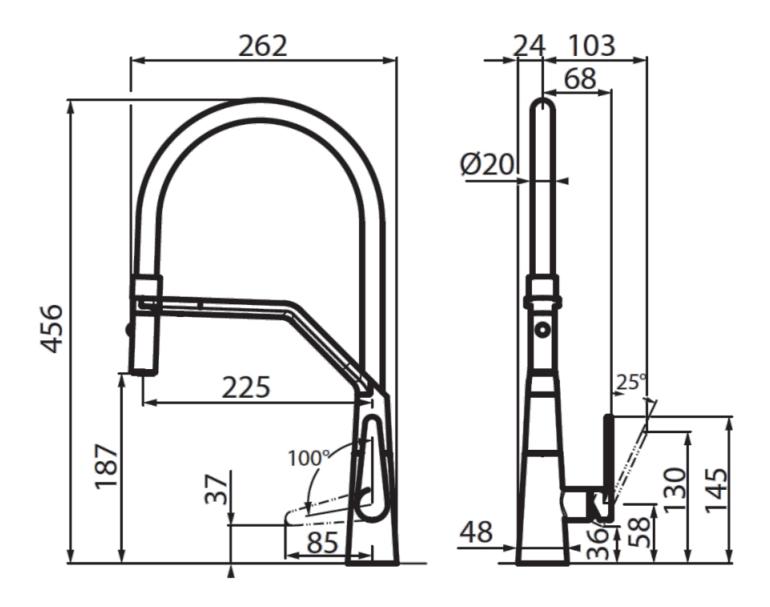

### **Mixer Tap FL**

Mixer Taps Code: 8521 000

#### DETAILS

| Mixer type            | Single lever faucet with rotating barrel and flexible head. |
|-----------------------|-------------------------------------------------------------|
| Coloring              | Black                                                       |
| Material              | Brass                                                       |
| Texture               | Chromed                                                     |
| Rotating angle        | 360°                                                        |
| Strenghtening plate   | 48 x 48 mm                                                  |
| Cartrigde             | With ceramic discs                                          |
| Mixer hole            | ø35mm                                                       |
| Max worktop thickness | 40 mm                                                       |